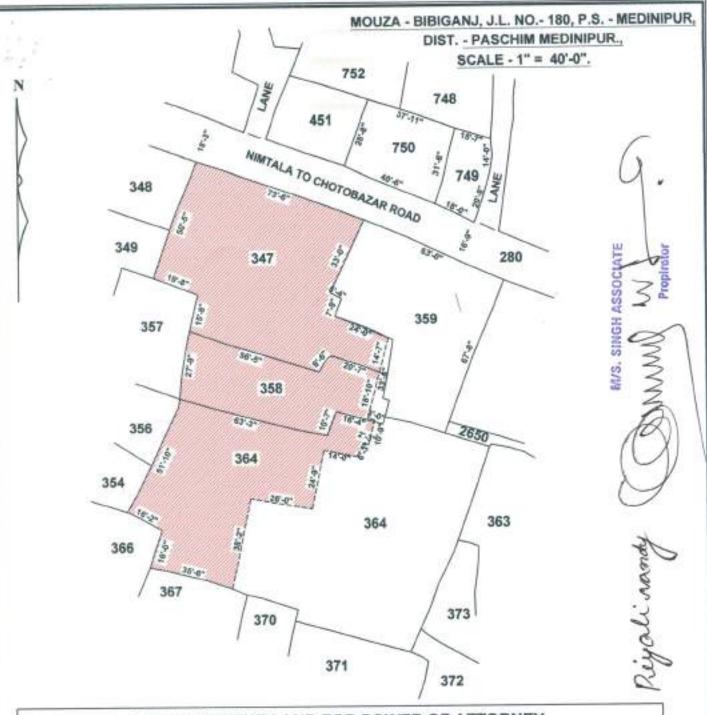

# Butted and Bounded -

North - 19 Fit Mattel Road.

South - Plot no 367.

East - Plot no 364, 359 & Passage.

West - Plot no 366,354,356,357,349 & 348.

Shown specifically in the map annexed

M/S. SINGHASSOCIATE

Regd No.-F1081/1053 of 1981

This deed made by 1stamp paper & 9 demy paper.

| 이 사이 아이는 아이는 아이는 이 아이나 있다는 것 같아. 아이는                                                                                                                                                                                           | R.S.    | L.R.        | AREA OF THE LAND |        | MARK   |
|--------------------------------------------------------------------------------------------------------------------------------------------------------------------------------------------------------------------------------------------------------------------|---------|-------------|------------------|--------|--------|
| LAND POWER OF ATTORNEY TO                                                                                                                                                                                                                                          | NO.     | PLOT<br>NO. | SQ.FT.           | ACRE   | marin. |
| MIC CINCU ACCOCIATE DEODDIETARY OF                                                                                                                                                                                                                                 | 364 (P) | 478 (P)     | 3910             | 0.0898 |        |
| M/S. SINGH ASSOCIATE, PROPRIETARY OF<br>SRI ANUP KUMAR SINGH, S/O- LATE<br>SURENDRANATH SINGH, OFFICE AT-<br>ABHILASHA RESIDENCY, GROUND FLOOR,<br>NEAR SARASWATI SISHU MONDIR SCHOOL,<br>P-9, SARATPALLY, P.O. & P.S MDINAPORE,<br>DIST PASCHIM MEDINIPUR, 721101 | 347 (F) | 454 (F)     | 4791.60          | 0.1100 |        |
|                                                                                                                                                                                                                                                                    | 358 (P) | 465 (P)     | 2052             | 0.0471 |        |
|                                                                                                                                                                                                                                                                    | то      | TAL         | 10753.60         | 0.2469 |        |

# Land Details:

District: Paschim Midnapore, P.S:- Midnapore, Municipality: MIDNAPORE, Mouza: Bibiganja, Pin Code: 721101

| Sch       |        | Khatian<br>Number | Land<br>Proposed | Use                    | Area of Land | SetForth | Market<br>Value (In Rs.) | Other Details                                                                       |
|-----------|--------|-------------------|------------------|------------------------|--------------|----------|--------------------------|-------------------------------------------------------------------------------------|
|           | LR-478 | LR-3077           | Commerci<br>al   | Assessment of the last | 8.98 Dec     |          | 86,15,703/-              | Width of Approach<br>Road: 18 Ft.,<br>Adjacent to Metal<br>Road, , Project<br>Name: |
| L2        | LR-454 | LR-3077           | Commerci<br>al   | Vastu                  | 11 Dec       |          | 1,05,53,756/-            | Width of Approach<br>Road: 18 Ft.,<br>Adjacent to Metal<br>Road, , Project<br>Name: |
| L3 LR-465 | LR-465 | LR-3077           | Commerci         | Vastu                  | 4.71 Dec     |          | 45,18,927/-              | Width of Approach<br>Road: 18 Ft.,<br>Adjacent to Metal<br>Road, , Project<br>Name: |
|           |        | TOTAL             |                  |                        | 24.69Dec     | 0 /-     | 236,88,386 /-            |                                                                                     |
|           | Grand  |                   |                  |                        | 24.69Dec     | 0 /-     | 236,88,386 /-            |                                                                                     |

# Land Details as per Land Record

District: Paschim Midnapore, P.S.- Midnapore, Municipality: MIDNAPORE, Mouza: Bibiganja, Pin Code: 721101

| Sch Plot & Khatlan<br>No Number |                                           | Details Of Land                                                                                                | Owner name in English<br>as selected by Applicant |  |
|---------------------------------|-------------------------------------------|----------------------------------------------------------------------------------------------------------------|---------------------------------------------------|--|
| L1                              | LR Plot No:- 478, LR Khatian<br>No:- 3077 | Owner:পিয়ালী দে লন্দী, Gurdian:স্বরাজ<br>, Address:নিজ ,<br>Classification:উত্থান্ত,<br>Area:0.22500000 Acre, | Owner Name not selected by applicant.             |  |
| L2                              | LR Plot No:- 454, LR Khatian<br>No:- 3077 | Owner:পিয়ালী দে কন্দী, Gurdian:ব্ররাজ<br>, Address:নিজ ,<br>Classification:বাস্ত, Area:0.11000000<br>Acre,    | applicant.                                        |  |
| L3                              | LR Plot No:- 465, LR Khatian<br>No:- 3077 | Owner:পিয়ালী দে নন্দী, Gurdian:ম্বরাজ<br>, Address:শিজ ,<br>Classification:বাস্ত, Area:0.04700000<br>Acre,    | applicant.                                        |  |